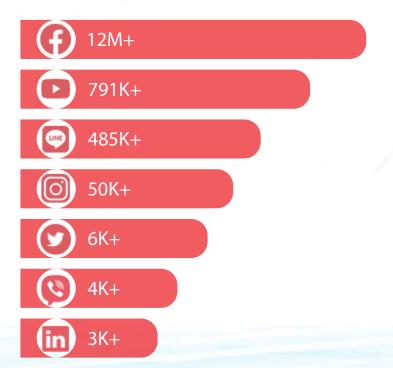

#### **ABOUT SABAY**



SABAY is the leading digital media and entertainment group in Cambodia. With cutting-edge services, engaging content and leading online properties, we want Sabay (meaning "Happiness") to always be associated with awesomeness. With multi-platforms, flexible and targeted advertising solutions, we share a common mission: help our customers (brands) get the most out of the online revolution.

# **STATISTICS**





#### **WEBSITE RANK ON ALEXA**

COUNTRY RANK: 1

GLOBAL RANK: **1,894** 



## **SERVICES OFFERED**

IMPRESSION ADS
IN-TEXT ADS
POP-UP ADS
SECTION SPONSOR
IN-STREAM ADS
FACEBOOK THUMBNAIL ADS

WRITE-UP
EVENT COVERAGE
SERIAL CONTENT SPONSOR
PRODUCT REVIEW
SHORTFILM

## WEBSITE DISPLAY ADS RATES

| WEBSITE DISPLAY ADS                       | SABAY NEWS            | KANHA                  | KLEY KLEY              | REMARK                                                                                   |
|-------------------------------------------|-----------------------|------------------------|------------------------|------------------------------------------------------------------------------------------|
| IMPRESSIONS<br>LEADER BOARD<br>MR1<br>MR2 | \$ 2<br>\$ 2<br>\$ 1  | \$ 1<br>